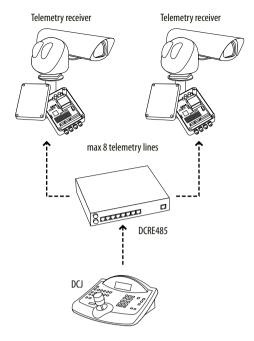

# DESCRIPTION

DCRE485 is a serial data distributor used to increase the lines of DTRX3 and DTMRX2 receivers. The appliance gives serial data back on 8 outputs at the same time, allowing star configurations.

The receiving mode of the input is RS485; the transmission in RS485, takes place at the same time on all 8 outputs.

# MAIN FEATURES

1 input, 8 serial outputs in RS-485 Serial data back on eight outputs at the same time max. connection distance 1200m (3937ft)

#### SERIAL COMMUNICATIONS

Telemetry transmission on serial output RS485 for a max distance of 1200m (3397ft)

---> Twisted pair RS485 (max distance 1200m / 3937ft) telemetry only