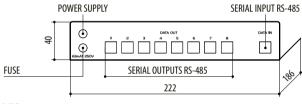

### MECHANICAL

Steel enclosure

Epoxypolyester powder painting, grey colour Dimensions: 222x185x40mm (7.7x7.3x1.6in)

Unit weight: 2.4kg (5.3lb)

Jilit Weigilt. 2.4kg (J.Jib

# TECHNICAL DRAWINGS

The indicated measurements are expressed in millimetres.