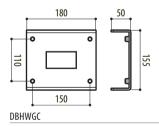

## **TECHNICAL DRAWINGS**

The indicated measurements are expressed in millimetres.