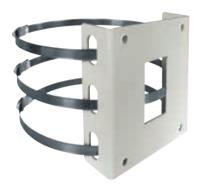

## DESCRIPTION

Pole adaptor compatible with WBJA, WBMA and WBOVA2 (to use with adaptor WCPA). Constructed from steel and epoxypolyester powder painted, colour RAL9002.

| TECHNICAL DATA                                             |
|------------------------------------------------------------|
|                                                            |
| MECHANICAL                                                 |
| Made of steel                                              |
| For pole diameters: from 210mm (8.3in) up to 225mm (8.8in) |
| Load rating: 25kg (55lb) (static load)                     |
| To be combined with the reinforcing support plate WCPA     |
| Unit weight: 1.2kg (2.6lb)                                 |