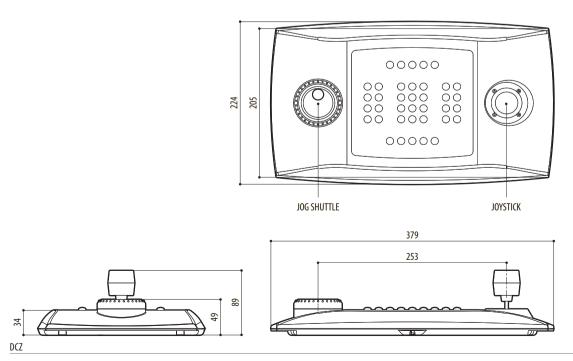

#### MECHANICAL

Dimensions: 379x89x224mm (15x3.5x8.8in)

Unit weight: 1.4kg (3lb)

## **TECHNICAL DRAWINGS**

The indicated measurements are expressed in millimetres.