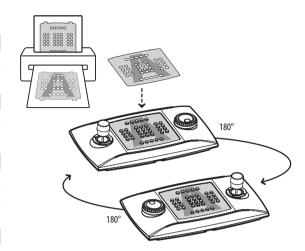

It is USB powered and so requires only one cable.

Use of this keyboard can be made even more intuitive by customising the items on the keys panel: the user can in fact simply customise and print the pre-cut sheets supplied (download templates from the Download area on http://support.videotec.com). The printed panels are protected against wear by a transparent plastic screen.

The keyboard can be turned round so that both right- and left-handed users can use all the functions with ease.

This simple, user-friendly and fully implementable DCZ keyboard allows a comfortable and intuitive management of CCTV applications from PC.

THE USER CAN EASILY PERSONALIZE AND PRINT SEVERAL PRE-CUT SHEETS SUPPLIED FOR THIS PURPOSE.

THE KEYBOARD CAN BE TURNED ROUND SO THAT BOTH RIGHT- AND LEFT-HANDED USERS CAN USE ALL THE FUNCTIONS WITH EASE.