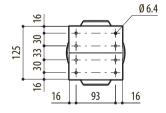

#### TECHNICAL DRAWINGS

The indicated measurements are expressed in millimetres.

EXBJ