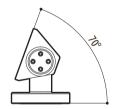

#### TECHNICAL DRAWINGS

The indicated measurements are expressed in millimetres.

EXBJ