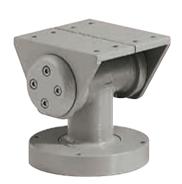

#### **DESCRIPTION**

Joint for the column mount of ex-proof housings of EXHC family. Constructed from anticorodal aluminium alloy.

# TECHNICAL DATA MECHANICAL Solid, anticorodal aluminium construction Unit weight: 2.9kg (6.4lb)

| PART NUMBER                                      |               |                            |               |
|--------------------------------------------------|---------------|----------------------------|---------------|
| EXBJ000 Only ball joint for EXH RAL7032 housings |               |                            |               |
| PACKAGE                                          |               |                            |               |
| Model Number                                     | Weight        | Dimensions (WxHxL)         | Master carton |
| EXBJ000                                          | 3.2kg (7.1lb) | 16x21x12cm (6.3x8.3x4.7in) | -             |