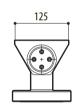

#### TECHNICAL DRAWINGS

The indicated measurements are expressed in millimetres.

EXBJ