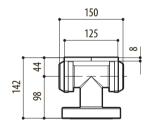

#### TECHNICAL DRAWINGS

The indicated measurements are expressed in millimetres.

EXBJ