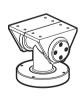

#### **DESCRIPTION**

Joint for the column mount of ex-proof housings of EXHC family. Constructed from anticorodal aluminium alloy.

# TECHNICAL DATA MECHANICAL Solid, anticorodal aluminium construction Unit weight: 2.9kg (6.4lb)

| PART NUMBER                                      |               |                            |               |
|--------------------------------------------------|---------------|----------------------------|---------------|
| EXBJ000 Only ball joint for EXH RAL7032 housings |               |                            |               |
| PACKAGE                                          |               |                            |               |
| Model Number                                     | Weight        | Dimensions (WxHxL)         | Master carton |
| EXBJ000                                          | 3.2kg (7.1lb) | 16x21x12cm (6.3x8.3x4.7in) | -             |