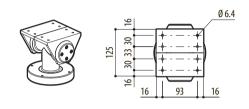

# **TECHNICAL DRAWINGS**

# The indicated measurements are expressed in millimetres.

#### MECHANICAL

Solid, anticorodal aluminium construction Unit weight: 2.9kg (6.4lb)