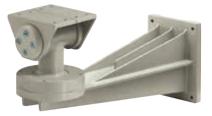

## BRACKET AND BALL JOINT FOR EXH EX-PROOF HOUSING

| Solid, anticorodal aluminium construction |  |
|-------------------------------------------|--|
| The EXBJ, alone, allows the column mount  |  |
| Load rating: 35kg (77lb)                  |  |
| Length: 455mm (17.9in)                    |  |

EXWBJ000

BALL JOINT FOR THE COLUMN MOUNT OF EXH EX-PROOF HOUSINGS

Solid, anticorodal aluminium construction

EXBJ000

# EXWBJ000

MECHANICAL Solid, anticorodal aluminium construction

Load rating: 35kg (77lb)

Length: 455mm (17.9in) Unit weight (EXWBJ): 6.6kg (14.5lb)