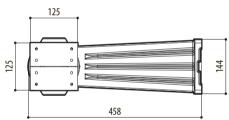

# **TECHNICAL DRAWINGS**

# The indicated measurements are expressed in millimetres.