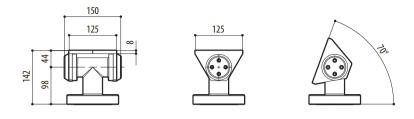

# **TECHNICAL DRAWINGS**

# The indicated measurements are expressed in millimetres.

# EXWBJ000

MECHANICAL Solid, anticorodal aluminium construction

Load rating: 35kg (77lb)

Length: 455mm (17.9in) Unit weight (EXWBJ): 6.6kg (14.5lb)