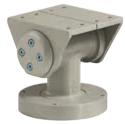

## EXBJ000

#### MECHANICAL

Solid, anticorodal aluminium construction Unit weight: 2.9kg (6.4lb)

Only ball joint for EXH RAL7032 housings