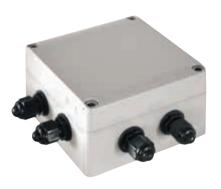

#### DESCRIPTION

Power supply module for GEKO IRH LED illuminator.

#### ELECTRICAL

IRHPS230: IN 230Vac, 50/60Hz, 30W max - OUT 24Vac, 1.2A IRHPS120: IN 120Vac, 50/60,Hz, 30W max - OUT 24Vac, 1.2A