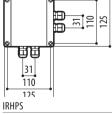

## **TECHNICAL DRAWINGS**

The indicated measurements are expressed in millimetres.