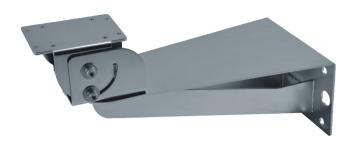

## **MHXWBS**

## WALL MOUNT BRACKET

## **DESCRIPTION**

Thick AISI 316L stainless steel MAXIMUS housing bracket. Can be combined with MPXCOL and MPXCW pole and corner mount adapters.

| TECHNICAL DATA                                                 |
|----------------------------------------------------------------|
|                                                                |
| MECHANICAL                                                     |
| Bracket for MHX, MHXT, NXM, NXM36, NXM36 Hi-PoE, NXW, NTW, NTM |
| Suitable for MPXCOL, MPXCW                                     |
| Made of AISI 316L electropolished stainless steel              |
| Load rating: 40kg (88lb)                                       |
| Length: 440mm (17.3in)                                         |
| Unit weight: 5.4kg (11.9lb)                                    |