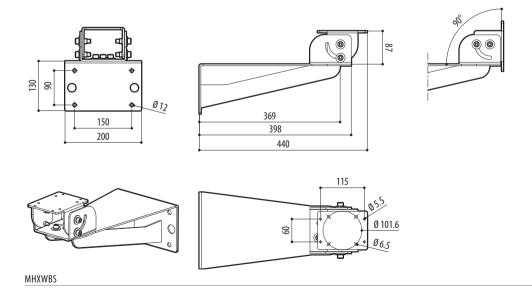

|

| PART NUMBER                                   | l              |                            |               |  |
|-----------------------------------------------|----------------|----------------------------|---------------|--|
| AHXWBS AISI 316L stainless steel wall bracket |                |                            |               |  |
| PACKAGE                                       |                |                            |               |  |
| Model Number                                  | Weight         | Dimensions (WxHxL)         | Master carton |  |
| MHXWBS                                        | 6.5kg (14.3lb) | 58x34x22cm (23x13.4x8.7in) | -             |  |

## TECHNICAL DRAWINGS

The indicated measurements are expressed in millimetres.