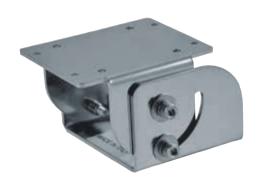

## **DESCRIPTION**

Joint for the column mount of housings of MAXIMUS family. Made of AISI 316L stainless steel

| TECHNICAL DATA                                                                           |
|------------------------------------------------------------------------------------------|
|                                                                                          |
| MECHANICAL                                                                               |
| Joint for housings: MVX, MVXT, MVXHD, MHX, MHXT, NXM, NXM36, NXM36 Hi-PoE, NXW, NTW, NTM |
| Suitable for: NXFWBT                                                                     |
| Made of AISI 316L electropolished stainless steel                                        |
| Load rating: 40kg (88lb)                                                                 |
| Dimensions: Ø 101.6mm (4in)                                                              |
| Unit weight: 2kg (4.4lb)                                                                 |