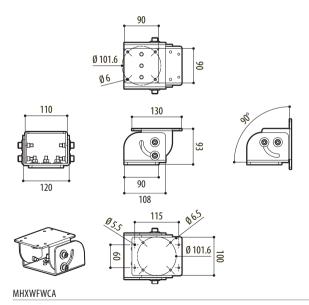

|
| Unit weight: 2kg (4.4lb)                                                                 |

| PART NUMBER  | ₹             |                                      |               |  |  |
|--------------|---------------|--------------------------------------|---------------|--|--|
| MHXWFWCA     | AISI 316L sta | AISI 316L stainless steel ball joint |               |  |  |
| PACKAGE      |               |                                      |               |  |  |
| Model Number | Weight        | Dimensions (WxHxL)                   | Master carton |  |  |
| MHXWFWCA     | 2.5kg (5.5lb) | 19x19x19 cm (7.5x7.5x7.5in)          | -             |  |  |

## TECHNICAL DRAWINGS

The indicated measurements are expressed in millimetres.