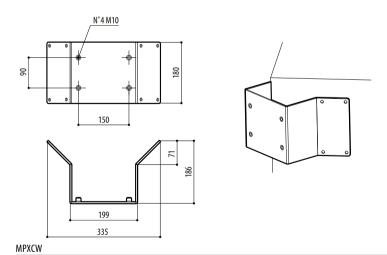

| R              |                                   |               |
|-------------------------------------------------------|----------------|-----------------------------------|---------------|
| MPXCW AISI 316L stainless steel corner adapter module |                |                                   |               |
| PACKAGE                                               |                |                                   |               |
| Model Number                                          | Weight         | Dimensions (WxHxL)                | Master carton |
| MPXCW                                                 | 4.8kg (10.6lb) | 36.5x25.5x26cm (14.4x10x10.2in) 5 |               |

## TECHNICAL DRAWINGS

The indicated measurements are expressed in millimetres.