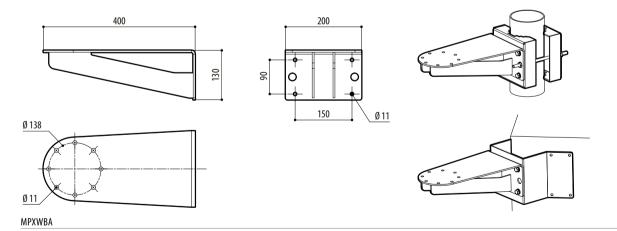

MPXCW, MPXCOL |  |
| Unit weight: 5.4kg (11.9lb)                           |  |

| PART NUMBER  | 1                                      |                            |               |  |
|--------------|----------------------------------------|----------------------------|---------------|--|
| MPXWBA       | AISI 316L stainless steel wall bracket |                            |               |  |
| PACKAGE      |                                        |                            |               |  |
| Model Number | Weight                                 | Dimensions (WxHxL)         | Master carton |  |
| MPXWBA       | 6.1ka (13.5lb)                         | 43.5x42x20cm (17x16.5x8in) | 4             |  |

## TECHNICAL DRAWINGS

The indicated measurements are expressed in millimetres.