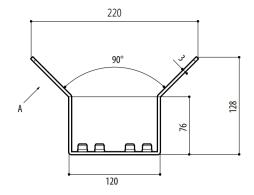

## **CORNER MOUNT ADAPTOR**

AISI 316L stainless steel construction

Dimensions: 120x220mm (4.7x8.7in)

UEAC

UEAP

UEAW

#### MECHANICAL

Bracket for UEBW (ULISSE EVO) and for NVX, NTX cameras

AISI 316L stainless steel construction
Dimensions: 120x220x128mm (4.7x8.7x5in)

Unit weight: 1.1kg (2.2lb)