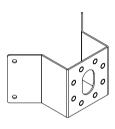

## **CORNER MOUNT ADAPTOR**

AISI 316L stainless steel construction

Dimensions: 120x220mm (4.7x8.7in)

UEAC

UEAP

UEAW

## UEAC

#### MECHANICAL

Bracket for UEBW (ULISSE EVO) and for NVX, NTX cameras

AISI 316L stainless steel construction
Dimensions: 120x220x128mm (4.7x8.7x5in)

Unit weight: 1.1kg (2.2lb)

#### **PART NUMBER**

UEAC Corner adaptor in stainless steel AISI 316L

| n  | A |   | 17 | A | - | г |
|----|---|---|----|---|---|---|
| т. | н | C | N  | H | G | E |

| Model Number | Weight         | Dimensions (WxHxL)               | Master carton |
|--------------|----------------|----------------------------------|---------------|
| UEAC         | 1.45kg (3.2lb) | 14.5x26.5x14.5cm (5.7x10.4x5.7ir | n) -          |