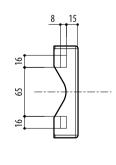

# POLE MOUNT ADAPTOR

AISI 316L stainless steel construction

For pole diameters: from 60mm up to 200mm

UEAC