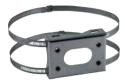

# POLE MOUNT ADAPTOR

AISI 316L stainless steel construction

For pole diameters: from 60mm up to 200mm

UEAC

## MECHANICAL

Bracket for UEBW (ULISSE EVO) and for NVX, NTX cameras

AISI 316L stainless steel construction Dimensions: 121x85mm (4.7x3.3in) Unit weight: 0.35kg (0.77lb)