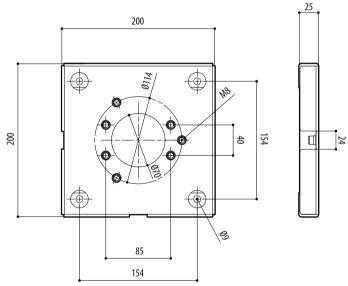

## COUNTER-PLATE

AISI 316L stainless steel construction

Dimensions: 200x200x25mm (7.9x7.9x0.98in)

UEAW

## UEAW

#### MECHANICAL

Bracket for UEBW, UEBP (ULISSE EVO) and for NVX, NTX cameras

AISI 316L stainless steel construction

Dimensions: 200x200x25mm (7.9x7.9x0.98in)

Unit weight: 1.38kg (3.04lb)

## PART NUMBER

UEAW Counter-plate in stainless steel AISI 316L

| PACKAGE      |              |                           |               |
|--------------|--------------|---------------------------|---------------|
| Model Number | Weight       | Dimensions (WxHxL)        | Master carton |
| UEAW         | 1.85kg (4lb) | 33x27x7.5cm (13x10.6x3in) | -             |

## TECHNICAL DRAWINGS

The indicated measurements are expressed in millimetres.

UEAC

UEAW