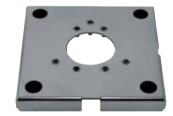

## COUNTER-PLATE

AISI 316L stainless steel construction

Dimensions: 200x200x25mm (7.9x7.9x0.98in)

UEAW

#### MECHANICAL

Bracket for UEBW, UEBP (ULISSE EVO) and for NVX, NTX cameras

AISI 316L stainless steel construction

Dimensions: 200x200x25mm (7.9x7.9x0.98in)

Unit weight: 1.38kg (3.04lb)