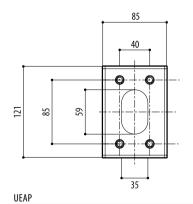

## UEAP

## MECHANICAL

Bracket for UEBW (ULISSE EVO) and for NVX, NTX cameras

AISI 316L stainless steel construction Dimensions: 121x85mm (4.7x3.3in) Unit weight: 0.35kg (0.77lb)