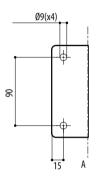

# POLE MOUNT ADAPTOR

AISI 316L stainless steel construction

For pole diameters: from 60mm up to 200mm

UEAC

## UEAP

## MECHANICAL

Bracket for UEBW (ULISSE EVO) and for NVX, NTX cameras

AISI 316L stainless steel construction Dimensions: 121x85mm (4.7x3.3in) Unit weight: 0.35kg (0.77lb)

#### PART NUMBER

UEAP Pole adaptor in stainless steel AISI 316L

PACKAGE

| Model Number | Weight        | Dimensions (WxHxL)          | Master carton |
|--------------|---------------|-----------------------------|---------------|
| UFAP         | 0.6kg (1.3lb) | 9.5x13x19.5cm (3.7x5x7.7in) | _             |