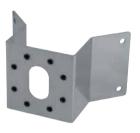

## **CORNER MOUNT ADAPTOR**

AISI 316L stainless steel construction

Dimensions: 120x220mm (4.7x8.7in)

UEAC

UEAP

UEAW

#### MECHANICAL

Bracket for UEBW (ULISSE EVO) and for NVX, NTX cameras

AISI 316L stainless steel construction
Dimensions: 120x220x128mm (4.7x8.7x5in)

Unit weight: 1.1kg (2.2lb)