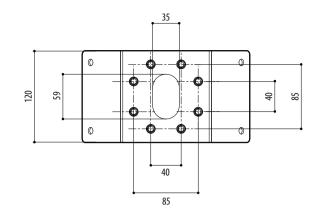

## COUNTER-PLATE

AISI 316L stainless steel construction

Dimensions: 200x200x25mm (7.9x7.9x0.98in)

UEAW

#### MECHANICAL

Bracket for UEBW, UEBP (ULISSE EVO) and for NVX, NTX cameras

AISI 316L stainless steel construction

Dimensions: 200x200x25mm (7.9x7.9x0.98in)

Unit weight: 1.38kg (3.04lb)