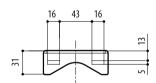

## TECHNICAL DRAWINGS

The indicated measurements are expressed in millimetres.

UEAC

UEAW