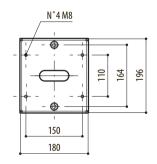

## **TECHNICAL DRAWINGS**

The indicated measurements are expressed in millimetres.