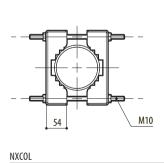

## **TECHNICAL DRAWINGS**

The indicated measurements are expressed in millimetres.