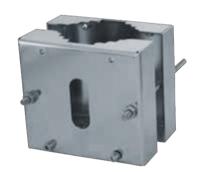

## DESCRIPTION

Pole mount adaptor, constructed from AISI 316L sheet steel. Suitable for NXWBS1, NXWBL and NXWBPTH1 brackets.

| TECHNICAL DATA                                    |
|---------------------------------------------------|
|                                                   |
| MECHANICAL                                        |
| Suitable for NXWBS1, NXWBL, NXWBPTH1              |
| Made of AISI 316L electropolished stainless steel |
| For pole diameters 110-150mm (4.3-5.9in)          |
| Load rating: 50kg (110lb)                         |
| Unit weight: 3.3kg (7.3lb)                        |