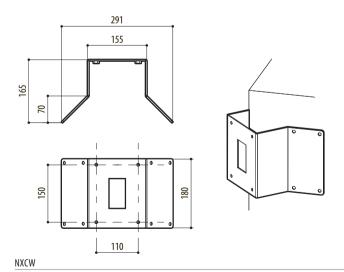

## **TECHNICAL DRAWINGS**

The indicated measurements are expressed in millimetres.