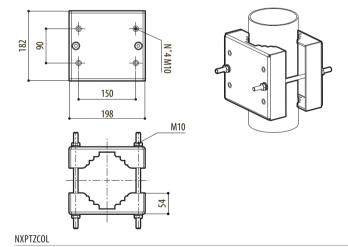

## TECHNICAL DRAWINGS

The indicated measurements are expressed in millimetres.

## **DESCRIPTION**

Thick AISI 316L stainless steel pole adaptor module. Suitable for NXPTZWB bracket.

| TECHNICAL DATA                                    |  |
|---------------------------------------------------|--|
|                                                   |  |
| MECHANICAL                                        |  |
| Made of AISI 316L electropolished stainless steel |  |
| For pole diameters: 110÷150mm (4.3÷5.9in)         |  |
| Load rating: 50kg (110lb)                         |  |
| Dimensions: 198x182mm (7.8x7.2in)                 |  |
| Unit weight: 4.5kg (9.9lb)                        |  |