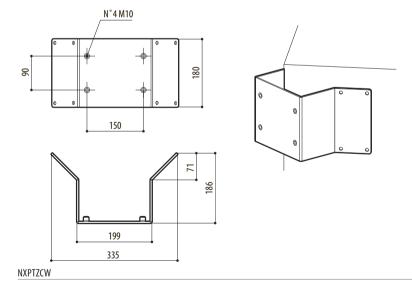

## TECHNICAL DRAWINGS

The indicated measurements are expressed in millimetres.

## **DESCRIPTION**

Thick AISI 316L stainless steel corner adapter module. Suitable for NXPTZWB bracket.

| TECHNICAL DATA                                    |
|---------------------------------------------------|
| MECHANICAL                                        |
|                                                   |
| Made of AISI 316L electropolished stainless steel |
| Load rating: 50kg (110lb)                         |
| Dimensions: 335x186mm (13.2x7.3in)                |
| Unit weight: 3.6kg (7.9lb)                        |