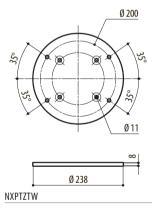

## DESCRIPTION

AISI 316L stainless steel adaptor module for parapet/ceiling mounting of NXPTZ SERIES2 PTZ.

| TECHNICAL DATA                                    |  |
|---------------------------------------------------|--|
| MECHANICAL                                        |  |
| Made of AISI 316L electropolished stainless steel |  |
| Load rating: 40kg (88lb)                          |  |
| Dimensions: Ø 238mm (9.4in)                       |  |
| Unit weight: 2.8kg (6.2lb)                        |  |

## TECHNICAL DRAWINGS

The indicated measurements are expressed in millimetres.