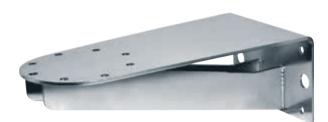

## DESCRIPTION

Support for NXPTZ SERIES2 PTZ, made of thick AISI 316L stainless steel. Can be combined with NXPTZCOL and NXPTZCW. pole and corner mount adapters.

## MECHANICAL

Made of AISI 316L electropolished stainless steel Load rating: 40kg (88lb) Length: 400mm (15.7in) Can be coupled with modular components: NXPTZCW, NXPTZCOL Unit weight: 5.4kg (11.9lb)

| PART NUMBER  |                                        |                            |               |
|--------------|----------------------------------------|----------------------------|---------------|
| NXPTZWB      | AISI 316L stainless steel wall bracket |                            |               |
| PACKAGE      |                                        |                            |               |
| Model Number | Weight                                 | Dimensions (WxHxL)         | Master carton |
| NXPTZWB      | 2.9kg (6.4lb)                          | 43.5x42x20cm (17x16.5x8in) | 4             |