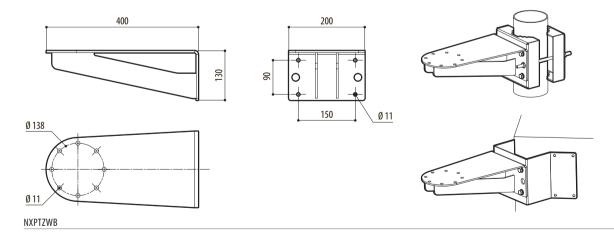

## **TECHNICAL DRAWINGS**

The indicated measurements are expressed in millimetres.