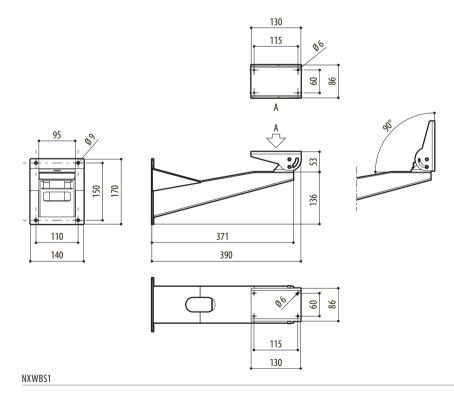

## **TECHNICAL DRAWINGS**

The indicated measurements are expressed in millimetres.