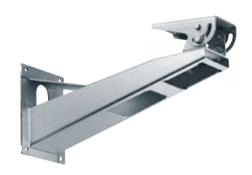

## **DESCRIPTION**

Heavy duty bracket with joint, made of AISI 316L thick gauge stainless steel. The rotation of the joint along the vertical and horizontal axes allows a wide range of positions. It is particularly suitable for stainless steel weather-proof housings. Can be combined with NXCOL and NXCW pole and corner mount adapters.