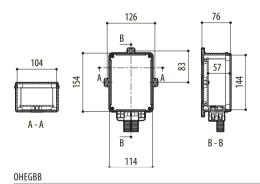

# **TECHNICAL DRAWINGS**

The indicated measurements are expressed in millimetres.