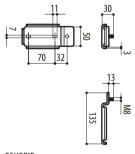

### TECHNICAL DRAWINGS

The indicated measurements are expressed in millimetres.

OSUPPIR