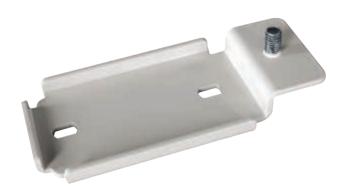

#### **DESCRIPTION**

In aluminium, painted with epoxypolyester powder RAL9002
For PUNTO, VERSO, VERSO COMPACT, HOV and HEG housings
When installed under the PUNTO housing, this mount is compatible only in combination with WBJA or WBMA wall brackets

#### GENERAL

In aluminium, painted with epoxypolyester powder RAL9002

For PUNTO, VERSO, VERSO COMPACT, HOV and HEG housings

When installed under the PUNTO housing, this mount is compatible only in combination with WBJA or WBMA wall brackets

### PART NUMBER

OSUPPIR

Support for 1 GEKO IRH illuminator under the housing (the combination between OSUPPIR and WBOVA2 wall mount is not compatible with the PUNTO housing)