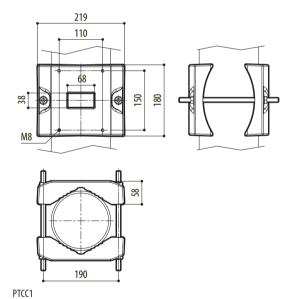

|  |
| Made of aluminium                      |  |
| For pole diameters: 80÷150mm (3÷5.9in) |  |
| Load rating: 50kg (110lb)              |  |
| Unit weight: 2.6kg (5.7lb)             |  |

| PART NUMBER  | ł             |                             |               |  |  |
|--------------|---------------|-----------------------------|---------------|--|--|
| PTCC1        | Pole mount    | Pole mount adaptor          |               |  |  |
| PACKAGE      |               |                             |               |  |  |
| Model Number | Weight        | Dimensions (WxHxL)          | Master carton |  |  |
| PTCC1        | 2.8kg (6.2lb) | 14x25.5x20cm (5.5x10x7.9in) | 8             |  |  |

## TECHNICAL DRAWINGS

The indicated measurements are expressed in millimetres.