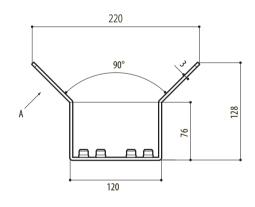

## TECHNICAL DRAWINGS

The indicated measurements are expressed in millimetres.

UEAC