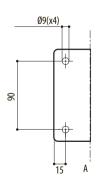

## TECHNICAL DRAWINGS

The indicated measurements are expressed in millimetres.

UEAC