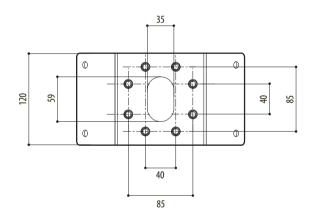

## TECHNICAL DRAWINGS

The indicated measurements are expressed in millimetres.

UEAC