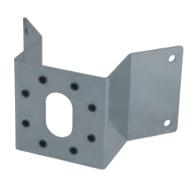

## DESCRIPTION

Corner mount adapter, constructed from AISI 316L sheet steel. For UEBW (ULISSE EVO) and NVX, NTX cameras.

| TECHNICAL DATA                                         |
|--------------------------------------------------------|
|                                                        |
| MECHANICAL                                             |
| Bracket for UEBW (ULISSE EVO) and for NVX, NTX cameras |
| AISI 316L stainless steel construction                 |
| Dimensions: 120x220x128mm (4.7x8.7x5in)                |
| Unit weight: 1.1kg (2.2lb)                             |