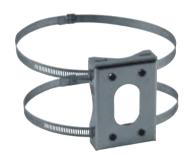

# POLE MOUNT ADAPTOR

### DESCRIPTION

Pole adaptor module in stainless steel sheeting AISI 316L. For UEBW (ULISSE EVO) and NVX, NTX cameras.

### MECHANICAL

Bracket for UEBW (ULISSE EVO) and for NVX, NTX cameras AISI 316L stainless steel construction For pole diameters: from 60mm up to 200mm Dimensions: 121x85mm (4.7x3.3in) Unit weight: 0.35kg (0.77lb)