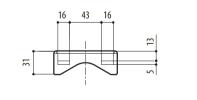

### **TECHNICAL DRAWINGS**

The indicated measurements are expressed in millimetres.

UEAP