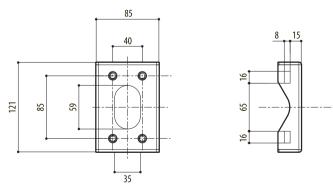

### **TECHNICAL DRAWINGS**

The indicated measurements are expressed in millimetres.

UEAP

### MECHANICAL

Bracket for UEBW (ULISSE EVO) and for NVX, NTX cameras AISI 316L stainless steel construction For pole diameters: from 60mm up to 200mm Dimensions: 121x85mm (4.7x3.3in) Unit weight: 0.35kg (0.77lb)