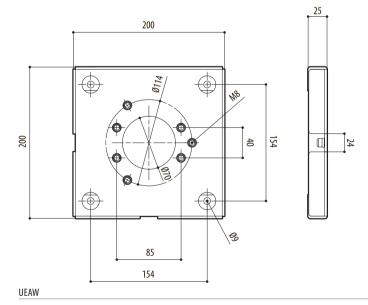

s |
| AISI 316L stainless steel construction                       |
| Dimensions: 200x200x25mm (7.9x7.9x0.98in)                    |
| Unit weight: 1.38kg (3.04lb)                                 |

| PART NUMBER  |        |                         |               |  |  |
|--------------|--------|-------------------------|---------------|--|--|
| UEAW         |        |                         |               |  |  |
|              |        |                         |               |  |  |
| PACKAGE      |        |                         |               |  |  |
| Model Number | Weight | Dimensions (WxHxL)      | Master carton |  |  |
|              | weight | Dilliciisiolis (WATIAL) | master tarton |  |  |

## TECHNICAL DRAWINGS

The indicated measurements are expressed in millimetres.