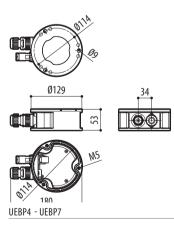

### **TECHNICAL DRAWINGS**

The indicated measurements are expressed in millimetres.