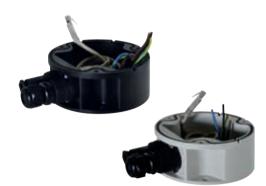

#### DESCRIPTION

Support for ULISSE EVO PTZ, for railing assembly with quick connectors.

| TECHNICAL DATA                          |
|-----------------------------------------|
| MECHANICAL                              |
| Bracket for ULISSE EVO PTZ              |
| Aluminium pressure casting construction |
| Dimensions: 129x53x180mm (5x2x7in)      |
| Unit weight: 0.65kg (1.4lb)             |
| PART NUMBER                             |

## UEBP4AA

Parapet bracket with quick connectors RJ45 (Ethernet and PoE) + 4 poles with screw terminal (power supply and I/O) for ULISSE EVO grey-white (RAL9002)

| UEBP4FA      | Parapet bracket with quick connectors RJ45 (Ethernet and PoE) +<br>4 poles with screw terminal (power supply and I/O) for ULISSE EVO,<br>black colour (RAL9005) |                                                                                                                                                     |               |  |  |
|--------------|-----------------------------------------------------------------------------------------------------------------------------------------------------------------|-----------------------------------------------------------------------------------------------------------------------------------------------------|---------------|--|--|
| UEBP7AA      |                                                                                                                                                                 | Parapet bracket with quick connectors RJ45 (Ethernet and PoE) +<br>7 poles to weld (power supply and I/O) for ULISSE EVO, grey-white<br>(RAL9002)   |               |  |  |
| UEBP7FA      |                                                                                                                                                                 | Parapet bracket with quick connectors RJ45 (Ethernet and PoE) +<br>7 poles to weld (power supply and I/O) for ULISSE EVO, black colour<br>(RAL9005) |               |  |  |
| PACKAGE      |                                                                                                                                                                 |                                                                                                                                                     |               |  |  |
| Model Number | Weight                                                                                                                                                          | Dimensions (WxHxL)                                                                                                                                  | Master carton |  |  |
| UEBP4        | 0.85kg (1,87lb)                                                                                                                                                 | 18x20x7cm (7x7.9x2.8in)                                                                                                                             | -             |  |  |
| UEBP7        | 0.85kg (1,87lb)                                                                                                                                                 | 18x20x7cm (7x7.9x2.8in)                                                                                                                             | -             |  |  |