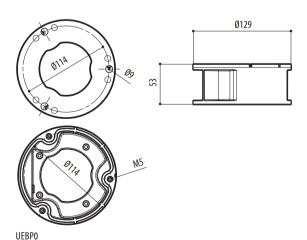

### TECHNICAL DRAWINGS

The indicated measurements are expressed in millimetres.

## **TECHNICAL DATA**

| MECHANICAL                              |  |
|-----------------------------------------|--|
| Bracket for ULISSE EVO PTZ              |  |
| Aluminium pressure casting construction |  |
| Dimensions: Ø129x53mm (5x2in)           |  |
| Unit weight: 0.5kg (1.1lb)              |  |