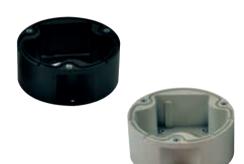

#### DESCRIPTION

Support for ULISSE EVO PTZ, for parapet assembly with cable internal passage.

| PART NUMBER |                                                                                    |
|-------------|------------------------------------------------------------------------------------|
| UEBPOFA     | Parapet bracket with internal cable channel for ULISSE EVO, black colour (RAL9005) |
| UEBPOAA     | Parapet bracket with internal cable channel for ULISSE EVO, greywhite (RAL9002)    |