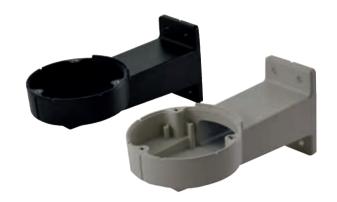

## DESCRIPTION

Support for ULISSE EVO PTZ, for wall assembly with cable internal passage.

| TECHNICAL DATA                          |
|-----------------------------------------|
|                                         |
| MECHANICAL                              |
| Bracket for ULISSE EVO PTZ              |
| Aluminium pressure casting construction |
| Dimensions: 129x247x114mm (5x9.7x4.5in) |
| Unit weight: 0.8kg (1.8lb)              |

| PART NUMBER             | R                                                   |                                                   |               |  |
|-------------------------|-----------------------------------------------------|---------------------------------------------------|---------------|--|
| UEBWAA                  | Wall bracket                                        | Wall bracket for ULISSE EVO, grey-white (RAL9002) |               |  |
| UEBWFA                  | Wall bracket for ULISSE EVO, black colour (RAL9005) |                                                   |               |  |
|                         |                                                     |                                                   |               |  |
| PACKAGE                 |                                                     |                                                   |               |  |
| PACKAGE<br>Model Number | Weight                                              | Dimensions (WxHxL)                                | Master carton |  |