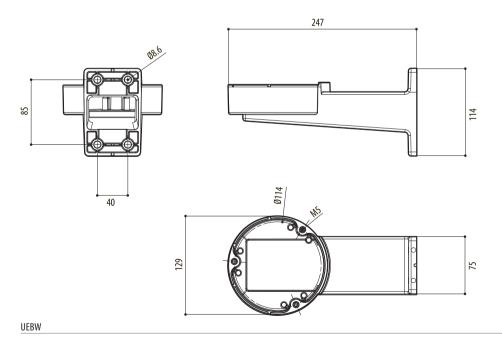

## **TECHNICAL DRAWINGS**

The indicated measurements are expressed in millimetres.

## DESCRIPTION

Support for ULISSE EVO PTZ, for wall assembly with cable internal passage.

| TECHNICAL DATA                          |
|-----------------------------------------|
|                                         |
| MECHANICAL                              |
| Bracket for ULISSE EVO PTZ              |
| Aluminium pressure casting construction |
| Dimensions: 129x247x114mm (5x9.7x4.5in) |
| Unit weight: 0.8kg (1.8lb)              |