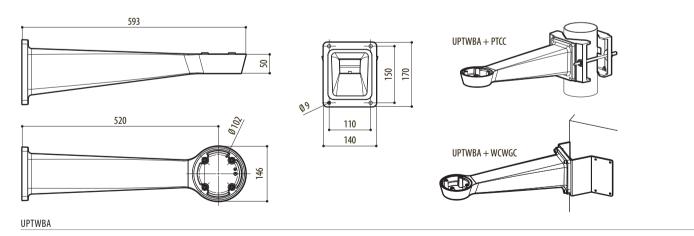

## **TECHNICAL DRAWINGS**

The indicated measurements are expressed in millimetres.