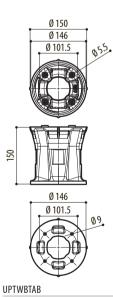

#### **TECHNICAL DRAWINGS**

The indicated measurements are expressed in millimetres.