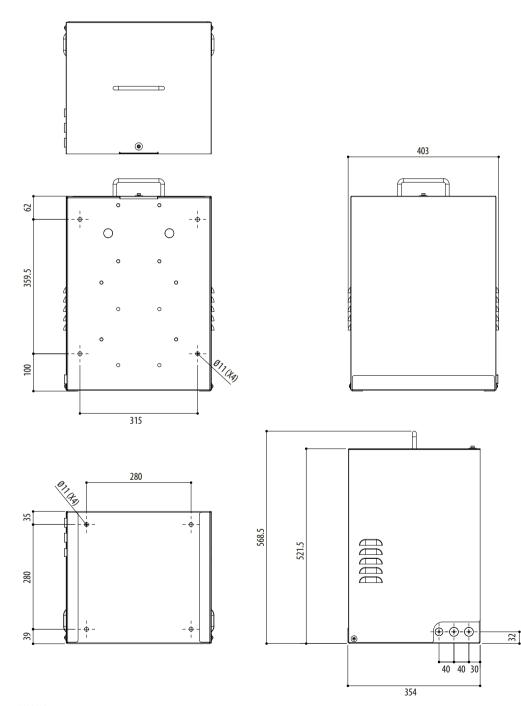

## **TECHNICAL DRAWINGS**

The indicated measurements are expressed in millimetres.

### MECHANICAL

In stainless steel AISI 316L Cabinet for WAS/WASPT (versions with 5m and 11m head pump) Suitable for: NXCOL, NXCW Dimensions: 403x568x354mm (15.8x22.3x14in) Unit weight: 11.4kg (25lb)