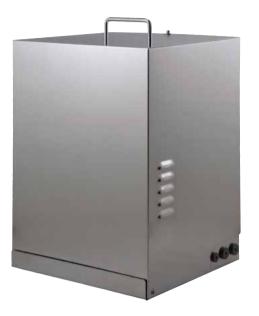

## DESCRIPTION

Cabinet in stainless steel AISI 316L for WAS/WASPT wash systems (versions with 5m and 11m head pump).

**MAIN FEATURES** 

In stainless steel AISI 316L

### MECHANICAL

In stainless steel AISI 316L Cabinet for WAS/WASPT (versions with 5m and 11m head pump) Suitable for: NXCOL, NXCW Dimensions: 403x568x354mm (15.8x22.3x14in) Unit weight: 11.4kg (25lb)