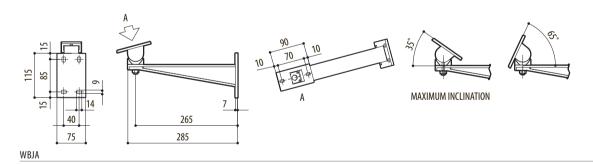

|  |
| MECHANICAL                 |  |
| Made of aluminium          |  |
| Adjustable joint           |  |
| Load rating: 25kg (55lb)   |  |
| Length: 285mm (11.2in)     |  |
| Unit weight: 0.6kg (1.3lb) |  |

| PART NUMBER  |               |                              |               |  |
|--------------|---------------|------------------------------|---------------|--|
| WBJA         | Wall mount    | Wall mount bracket           |               |  |
| PACKAGE      |               |                              |               |  |
| Model Number | Weight        | Dimensions (WxHxL)           | Master carton |  |
| WBJA         | 0.7kg (1,5lb) | 8.1x12x31cm (3.2x4.7x12.2in) | 20            |  |

## TECHNICAL DRAWINGS

The indicated measurements are expressed in millimetres.