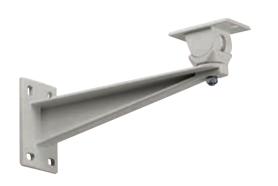

## **WBJA**

## WALL MOUNT BRACKET

## **DESCRIPTION**

Wall bracket with sturdy joint. It is suitable for medium and large extruded aluminium housings.

| TECHNICAL DATA             |  |
|----------------------------|--|
|                            |  |
| MECHANICAL                 |  |
| Made of aluminium          |  |
| Adjustable joint           |  |
| Load rating: 25kg (55lb)   |  |
| Length: 285mm (11.2in)     |  |
| Unit weight: 0.6kg (1.3lb) |  |