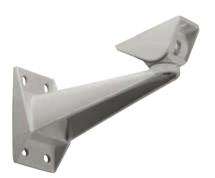

## WALL MOUNT BRACKET

## DESCRIPTION

Medium-duty die-cast aluminium wall bracket with integrated joint. It is particularly suitable for medium-small size housings.

## **TECHNICAL DATA**

| MECHANICAL                 |  |
|----------------------------|--|
| Made of aluminium          |  |
| Adjustable joint           |  |
| Load rating: 25kg (55lb)   |  |
| Length: 204mm (8in)        |  |
| Unit weight: 0.5kg (1.1lb) |  |