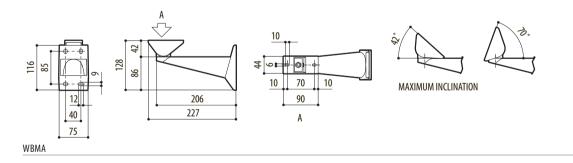

## **TECHNICAL DRAWINGS**

The indicated measurements are expressed in millimetres.