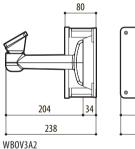

### **TECHNICAL DRAWINGS**

The indicated measurements are expressed in millimetres.