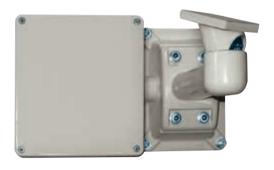

#### DESCRIPTION

Die-cast aluminium reinforcing support plate in weather-proof box, supplied with WBOVA2 bracket. When combined with a cable managed bracket, it allows wiring internally throughout the unit. The sealing rings OWBIP2 or OWBIP3 ensure a housing of IP66 protection.

#### MECHANICAL

Made of aluminium Internal cable management directly to the box Load rating: 25kg (55lb) Length. 204mm (8in) The sealing rings OWBIP2 or OWBIP3 ensure an IP66 protection to the housing Unit weight: 2.4kg (5.3lb)