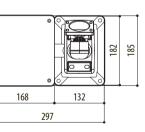

### **TECHNICAL DRAWINGS**

The indicated measurements are expressed in millimetres.