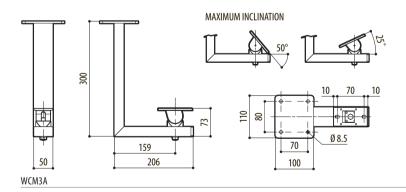

## **TECHNICAL DRAWINGS**

The indicated measurements are expressed in millimetres.