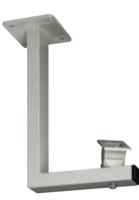

## WCM3A CEILING MOUNT

## DESCRIPTION

Ceiling mount. It allows an easy position adjustment of the housing.