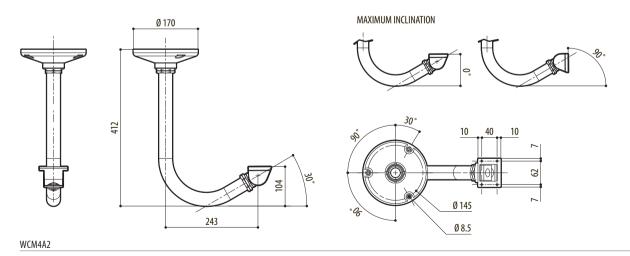

## **TECHNICAL DRAWINGS**

The indicated measurements are expressed in millimetres.

| TECHNICAL DATA                                     |
|----------------------------------------------------|
|                                                    |
| MECHANICAL                                         |
| Made of aluminium                                  |
| Internal cable management                          |
| Load rating: 15kg (33.5lb)                         |
| Length: 412mm (16.2in)                             |
| 500mm (19in) linear extension available with WCMPA |
| Unit weight: 1.3kg (2.8lb)                         |