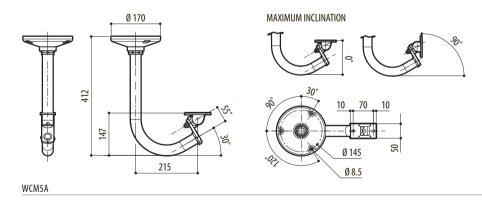

## **TECHNICAL DRAWINGS**

The indicated measurements are expressed in millimetres.