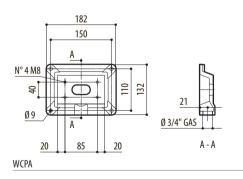

### **TECHNICAL DRAWINGS**

The indicated measurements are expressed in millimetres.