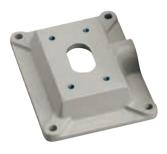

#### DESCRIPTION

Die-cast aluminium reinforcing support plate, suitable for WBJA, WBMA, WBOVA2 and PTAC mounts. Allows the internal cable management. Epoxypolyester powder painted.