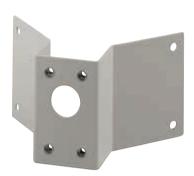

#### **DESCRIPTION**

Corner adapter for WBJA, WBMA and WBOVA2 mounts. Constructed from steel and epoxypolyester powder painted.