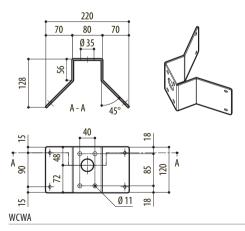

## **TECHNICAL DRAWINGS**

The indicated measurements are expressed in millimetres.