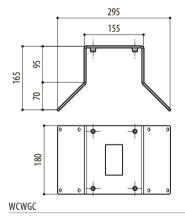

NICAL                 |  |
| Made of steel              |  |
| Load rating: 50kg (110lb)  |  |
| Unit weight: 2.2kg (4.8lb) |  |

| PART NUMBER  | R             |                               |               |  |
|--------------|---------------|-------------------------------|---------------|--|
| WCWGC        | Corner mour   | Corner mount adaptor          |               |  |
| PACKAGE      |               |                               |               |  |
| PACKAGE      |               |                               |               |  |
| Model Number | Weight        | Dimensions (WxHxL)            | Master carton |  |
| WCWGC        | 2.6kg (5.7lb) | 24x32x24.5cm (9.4x12.6x9.6in) | 8             |  |

## TECHNICAL DRAWINGS

The indicated measurements are expressed in millimetres.