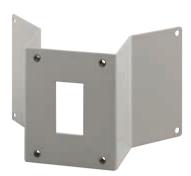

## DESCRIPTION

Corner adapter for PTBC bracket. It allows the bracket to be firmly attached to the corner. Constructed from steel and epoxypolyester powder painted.

| TECHNICAL DATA             |  |
|----------------------------|--|
|                            |  |
| MECHANICAL                 |  |
| Made of steel              |  |
| Load rating: 50kg (110lb)  |  |
| Unit weight: 2.2kg (4.8lb) |  |