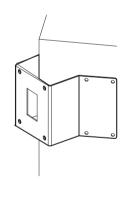

## DESCRIPTION

Corner adapter for PTBC bracket. It allows the bracket to be firmly attached to the corner. Constructed from steel and epoxypolyester powder painted.

| TECHNICAL DATA             |  |
|----------------------------|--|
|                            |  |
| MECHANICAL                 |  |
| Made of steel              |  |
| Load rating: 50kg (110lb)  |  |
| Unit weight: 2.2kg (4.8lb) |  |