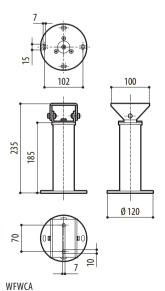

## **TECHNICAL DRAWINGS**

The indicated measurements are expressed in millimetres.