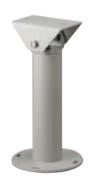

## PARAPET BRACKET

## DESCRIPTION

Column bracket with joint, suitable for all the housings equipped with cable glands.

| TECHNICAL DATA             |  |
|----------------------------|--|
|                            |  |
| MECHANICAL                 |  |
| Made of aluminium          |  |
| Adjustable joint           |  |
| Load rating: 15kg (33.5lb) |  |
| Length: 185mm (7.3in)      |  |
| Unit weight: 0.5kg (1.1lb) |  |