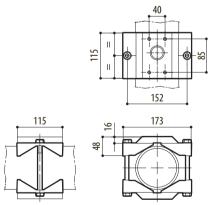

## **TECHNICAL DRAWINGS**

The indicated measurements are expressed in millimetres.

WSFPA