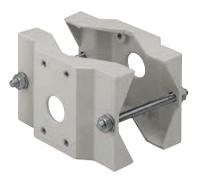

## DESCRIPTION

Pole mount suitable for WBJA, WBMA, WBOVA2 and PTAC brackets. Allows the internal cable management. Epoxypolyester powder painted.

## MECHANICAL

Made of aluminium Allows the internal cable management Load rating: 30kg (66lb) For pole diameters: from 65mm (2.6in) up to 140mm (5.5in) Unit weight: 0.9kg (2lb)

| PART NUMBER  | ł                  |                    |               |  |
|--------------|--------------------|--------------------|---------------|--|
| WSFPA        | Pole mount adaptor |                    |               |  |
| PACKAGE      |                    |                    |               |  |
|              |                    |                    |               |  |
| Model Number | Weight             | Dimensions (WxHxL) | Master carton |  |